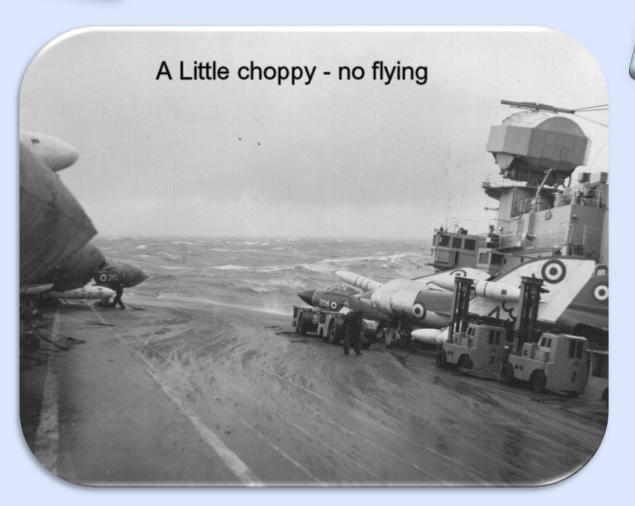

## WW CODE!



The photos used in this slideshow came from the collection of Trevor Miles.

Trevor was very keen that we should have the photos and use them.



00. Cloud development not observed/observable during past hour.



O1. Clouds generally dissolving during past hour.

EAGLE \_ Getting aircraft ready for launching - Med c1958.



Q

O2. State of sky unchanged during past hour.



03. Clouds generally forming or developing during past hour.



04. Visibility reduced by smoke.

CENTAUR - OSLO





05. Haze.



06. Dust suspended in the air, but not raised by wind.



07. Dust or sand raised by the wind.



08. Dust devils now or within the last hour.



09. Duststorm or sandstorm not at station but within sight.





10. Mist.



11.
Patches of shallow fog at station, not deeper than 2m (10m at sea).



12. Continuous shallow fog at station, not deeper that 2m (10m at sea).



13. Lightning visible, but no thunder heard.



14. Precipitation visible but not reaching ground at station.



15.
Precipitation reaching the ground not at or near the station but at a distance.





16. Precipitation reaching the ground but not at the station but nearby.



17. Thunder heard but no precipitation at the station.



18. Wind squall now or during past hour.





19.
Tornado
waterspout or
funnel cloud
observed now
or during past
hour.





20. Recent drizzle (not freezing, not showers) during past hour.



21. Recent rain (not freezing, not showers) during past hour.



22. Recent snow (not showers) during pas