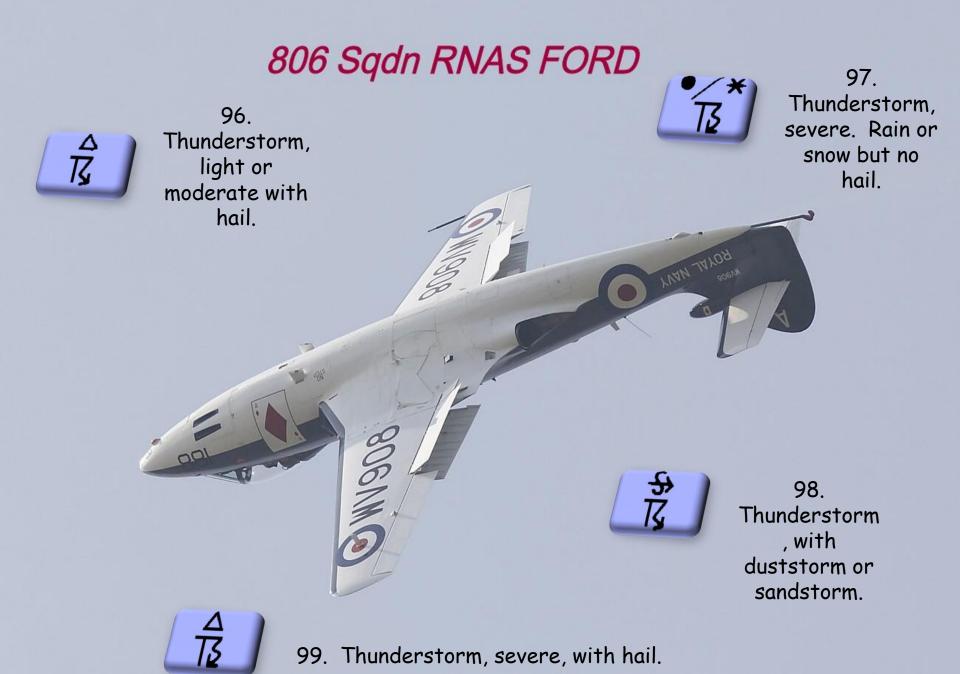

92. Rain, moderate or heavy. Thunder heard during past hour but now.

93. Light snow or rain/snow mixed with hail. Thunder heard during past hour.

94.
Moderate or heavy
snow or rain/snow with hail.
Thunder in past hour.

95.
Thunderstorm,
light or moderate.
Rain or snow, but no hail.

www.cloudobservers.co.uk