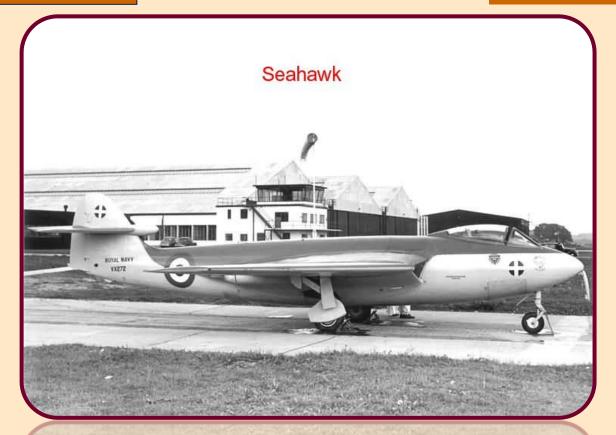

9. Drizzle and rain mixed, moderate or heavy.





60. Rain, light, intermittent, not freezing.



61. Rain, light continuous, not freezing.



62. Rain, moderate, intermittent, not freezing.



63.
Rain, moderate,
continuous, not freezing.





64. Rain, heavy, intermittent, not freezing.



65. Rain, heavy, continuous, not freezing.



GRAND HARBOUR, MALTA



66. Freezing rain, light.



67. Freezing rain, moderate or heavy.





68. Rain and snow mixed, light.



69. Rain and snow mixed, moderate or heavy.



70. Snow, light, intermittent.



71. Snow, light, continuous





72. Snow, moderate, intermittent.

73. Snow, moderate, continuous.



74. Snow, heavy, intermittent.

75. Snow, heavy, continuous.





76. Ice needles, with or without fog. 78. Snow crystals, with or without fog.



<del>-</del>



77. Snow grains, with or without fog.

79. Ice pellets (sleet).





80. Rain showers, light.

81. Rain showers, moderate or heavy.





82. Rain showers, torrential.



83. Rain/snow showers mixed, light.



84. Rain/snow showers mixed, moderate or heavy.





85. Snow showers, light.



86. Snow showers, moderate or heavy.



87. Rain/snow showers mixed, light.



88. Ice pellets showers, moderate or heavy.



89. Hail, light, not associated with thunder.



90. Hail, moderate or heavy, not associated with thunder.



91. Rain, light.
Thunder
heard during
past hour but
not now.





92. Rain, moderate or heavy. Thunder heard during past hour but now.



93. Light snow or rain/snow mixed with hail. Thunder heard during past hour.



94.
Moderate or heavy
snow or rain/sno