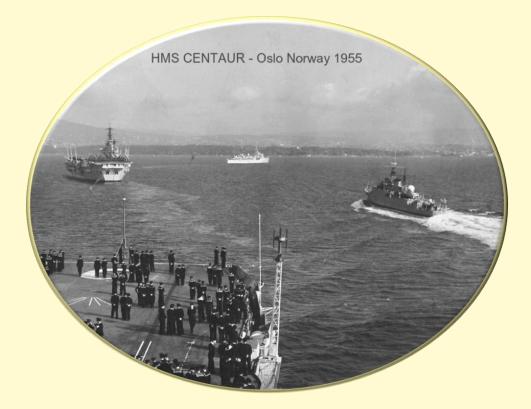

04. Visibility reduced by smoke.

CENTAUR - OSLO

05. Haze.

06. Dust suspended in the air, but not raised by wind.

07. Dust or sand raised by the wind.

08. Dust devils now or within the last hour.

09. Duststorm or sandstorm not at station but within sight.