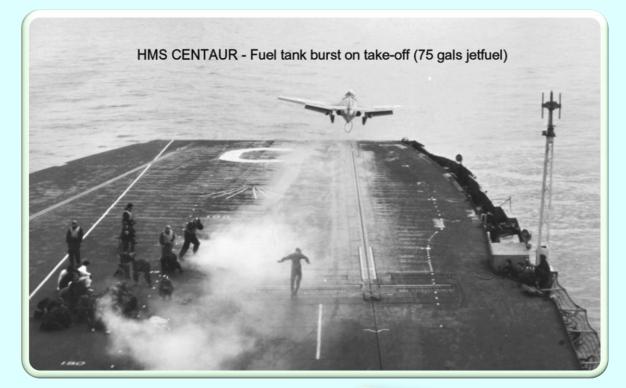

or rain (not showers), not now but during the past hour.



25. Rain showers, not now but during the past hour.



26. Snow showers, not now but during the past hour.





27.

Hail or hail and rain, not now but during the past hour.



28. Fog, not now but during the past hour.



29. Thunderstorms, with or without precipitation, not now but during the past hour.



30. Slight/moderate duststorm or sandstorm, decreased during the hour.



31.
Slight/moderate
duststorm or
sandstorm,
no change during
the hour.





32. Slight/moderate duststorm or sandstorm, increased during the hour.

33. Severe duststorm or sandstorm, which has decreased during the hour.

34. Severe duststorm or sandstorm, no change during past hour.

35. Duststorm or sandstorm, severe, has increased during past hour.







36. Drifting snow, slight or moderate.





38. Blowing snow, light or moderate.



37. Drifting snow, heavy.

39. Blowing snow, heavy.



40. Fog at a distance but not at station during past hour.



41. Patchy fog.





42. Fog, sky discernible, and has become thinner during past hour.



43. Fog, sky not discernible, and has become thinner during past hour.



44. Fog, sky discernible, no change during past hour.



45. Fog, sky not visible, no change during past hour.





46. Fog, sky visible, has begun or become thicker during past hour.



47. Fog, sky not visible, has begun or becoming thicker during past hour.





48. Freezing fog, sky visible.





50. Drizzle, light, intermittent, not freezing.





51. Drizzle, light, continuous, not freezing.





52. Drizzle, moderate, i