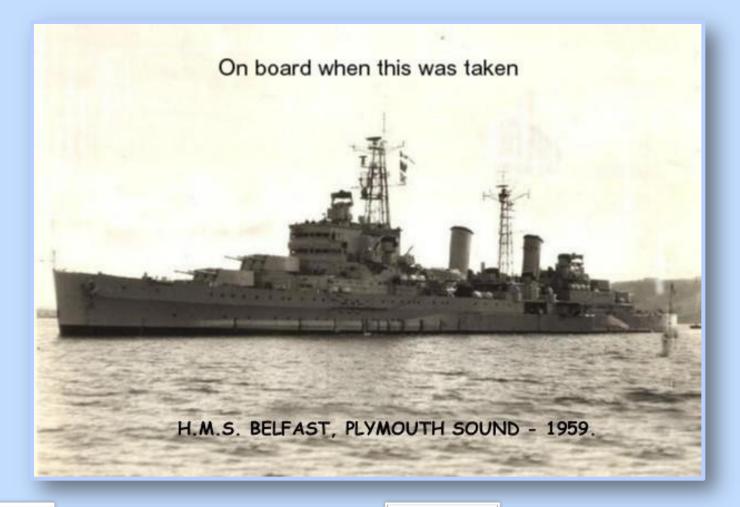

## WW CODE!

The photos used in this slideshow came from the collection of Trevor Miles.

Trevor was very keen that we should have the photos and use them.

00. Cloud development not observed/observable during past hour.