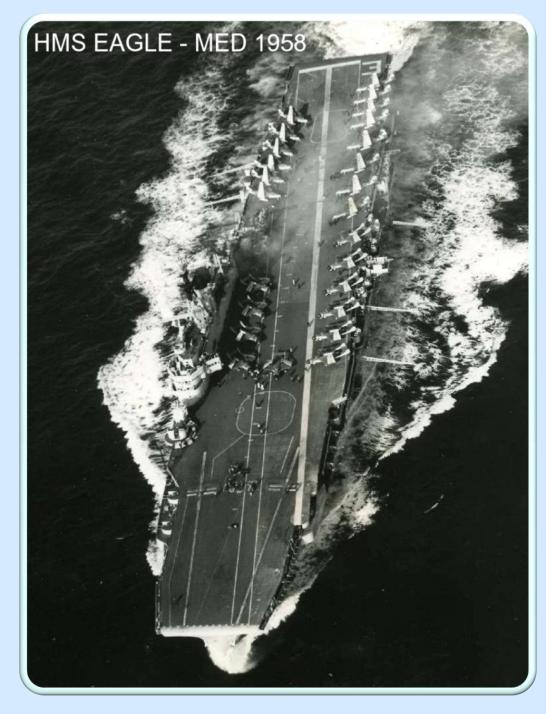

O1. Clouds generally dissolving during past hour.

EAGLE \_ Getting aircraft ready for launching - Med c1958.

Q

O2. State of sky unchanged during past hour.

03. Clouds generally forming or developing during past hour.