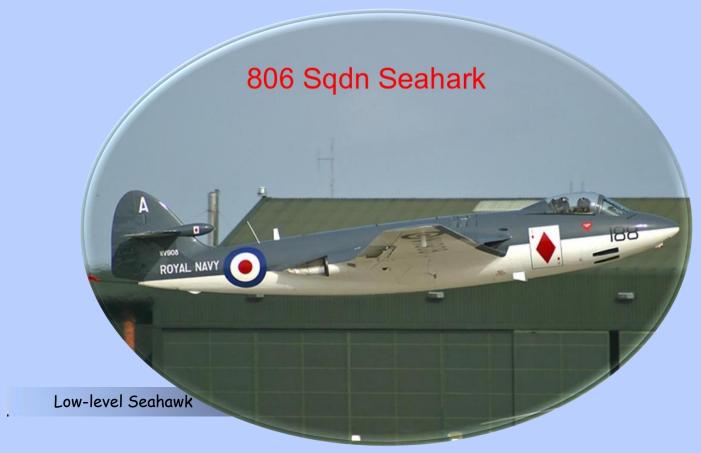

aircraft ready for launching - Med c1958.



Q

O2. State of sky unchanged during past hour.



03. Clouds generally forming or developing during past hour.



04. Visibility reduced by smoke.

CENTAUR - OSLO





05. Haze.



06. Dust suspended in the air, but not raised by wind.



07. Dust or sand raised by the wind.



08. Dust devils now or within the last hour.



09. Duststorm or sandstorm not at station but within sight.





10. Mist.



11.
Patches of shallow fog at station, not deeper than 2m (10m at sea).



12. Continuous shallow fog at station, not deeper that 2m (10m at sea).



13. Lightning visible, but no thunder heard.



14. Precipitation visible but not reaching ground at station.



15.
Precipitation reaching the ground not at or near the station but at a distance.





16. Precipitation reaching the ground but not at the station but nearby.



17. Thunder heard but no precipitation at the station.



18. Wind squall now or during past hour.





19.
Tornado
waterspout or
funnel cloud
observed now
or during past
hour.





20. Recent drizzle (not freezing, not showers) during past hour.



21. Recent rain (not freezing, not showers) during past hour.



22. Recent snow (not showers) during past hour.



23. Recent rain and snow (not showers) during past hour.



24. Freezing drizzle or rain (not showers), not now but during the past hour.



25. Rain showers, not now but during the past hour.



26. Snow showers, not now but during the past hour.





27.

Hail or hail and rain, not now but during the past hour.



28. Fog, not now but during the past