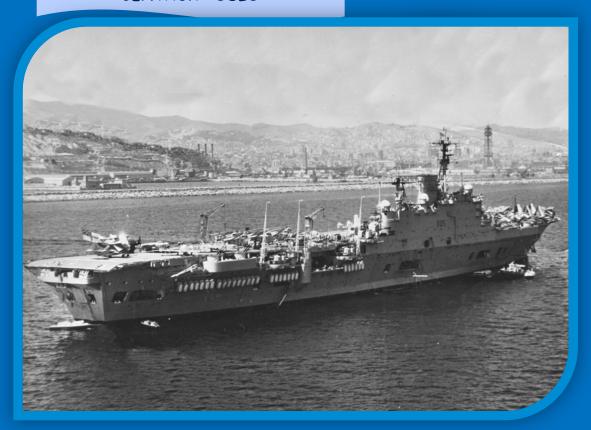

04. Visibility reduced by smoke.

CENTAUR - OSLO

05. Haze.

06. Dust suspended in the air, but not raised by wind.

07. Dust or sand raised by the wind.

08. Dust devils now or within the last hour.

09. Duststorm or sandstorm not at station but within sight.