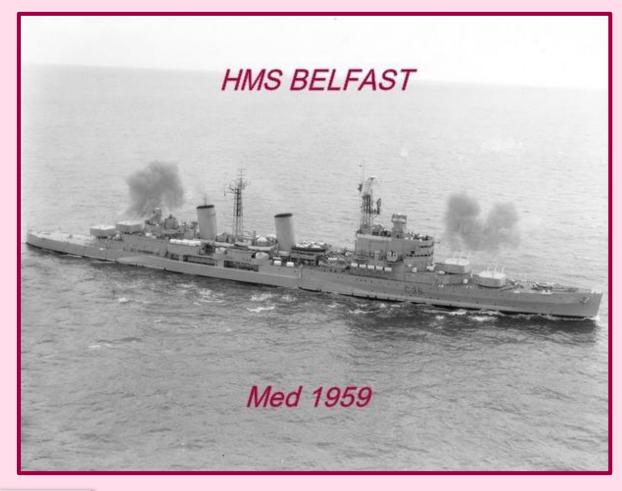

but not raised by wind.



07. Dust or sand raised by the wind.



08. Dust devils now or within the last hour.



09. Duststorm or sandstorm not at station but within sight.





10. Mist.



11.
Patches of shallow fog at station, not deeper than 2m (10m at sea).



12. Continuous shallow fog at station, not deeper that 2m (10m at sea).



13. Lightning visible, but no thunder heard.



14. Precipitation visible but not reaching ground at station.



15.
Precipitation reaching the ground not at or near the station but at a distance.





16. Precipitation reaching the ground but not at the station but nearby.



17. Thunder heard but no precipitation at the station.



18. Wind squall now or during past hour.





19.
Tornado
waterspout or
funnel cloud
observed now
or during past
hour.





20. Recent drizzle (not freezing, not showers) during past hour.



21. Recent rain (not freezing, not showers) during past hour.



22. Recent snow (not showers) during past hour.



23. Recent rain and snow (not showers) during past hour.



24. Freezing drizzle or rain (not showers), not now but during the past hour.



25. Rain showers, not now but during the past hour.



26. Snow showers, not now but during the past hour.





27.

Hail or hail and rain, not now but during the past hour.



28. Fog, not now but during the past hour.



29. Thunderstorms, with or without precipitation, not now but during the past hour.



30. Slight/moderate duststorm or sandstorm, decreased during the hour.



31.
Slight/moderate
duststorm or
sandstorm,
no change during
the hour.





32. Slight/