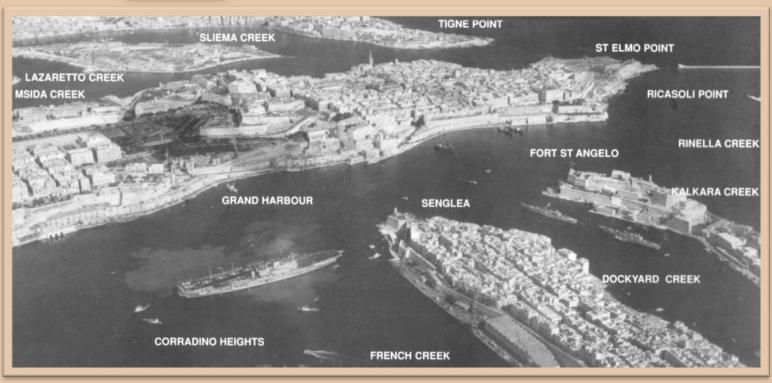

63.
Rain, moderate,
continuous, not freezing.

64. Rain, heavy, intermittent, not freezing.

65. Rain, heavy, continuous, not freezing.

GRAND HARBOUR, MALTA

66. Freezing rain, light.

67. Freezing rain, moderate or heavy.