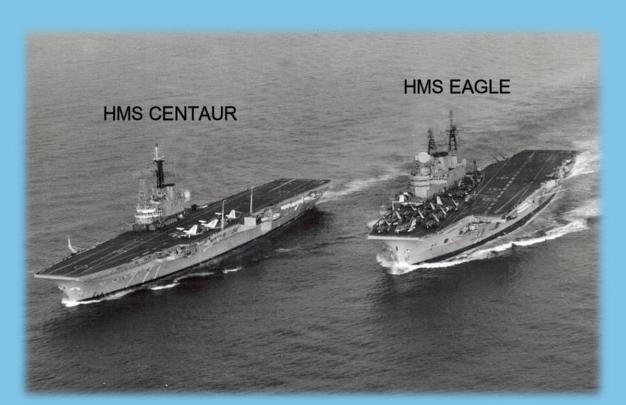

04. Visibility reduced by smoke.

CENTAUR - OSLO

05. Haze.

06. Dust suspended in the air, but not raised by wind.

07. Dust or sand raised by the wind.

08. Dust devils now or within the last hour.

09. Duststorm or sandstorm not at station but within sight.