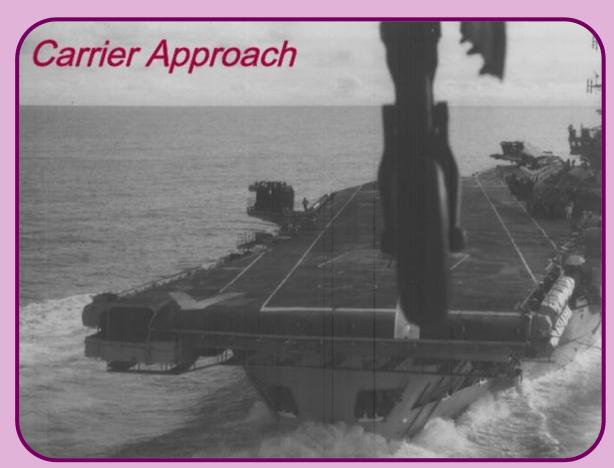

O1. Clouds generally dissolving during past hour.

EAGLE \_ Getting aircraft ready for launching - Med c1958.

Q

O2. State of sky unchanged during past hour.

03. Clouds generally forming or developing during past hour.