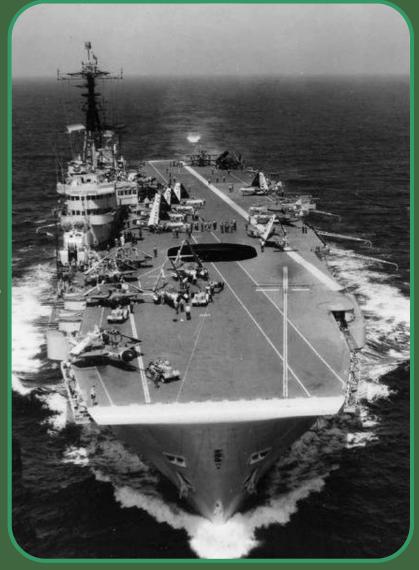

O1. Clouds generally dissolving during past hour.

EAGLE \_ Getting aircraft ready for launching - Med c1958.

Q

O2. State of sky unchanged during past hour.

03. Clouds generally forming or developing during past hour.