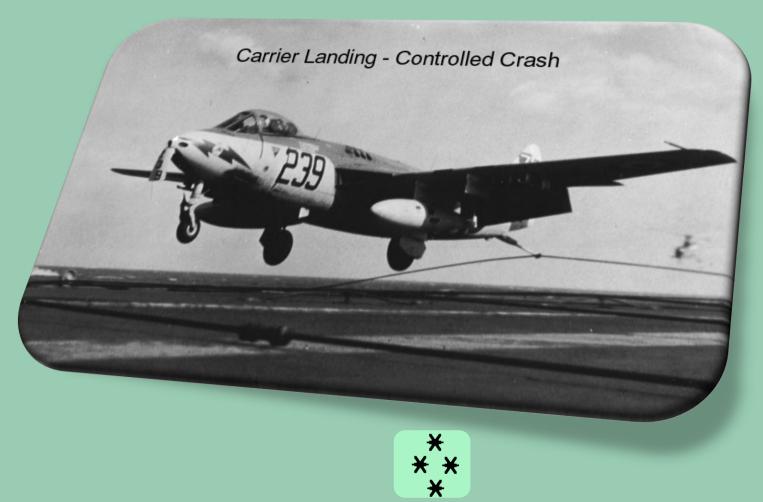

y, continuous, not freezing.



56. Freezing drizzle, light.



57. Freezing drizzle, moderate or heavy.



58. Drizzle and rain mixed, light.



59. Drizzle and rain mixed, moderate or heavy.





60. Rain, light, intermittent, not freezing.



61. Rain, light continuous, not freezing.



62. Rain, moderate, intermittent, not freezing.



63.
Rain, moderate,
continuous, not freezing.





64. Rain, heavy, intermittent, not freezing.



65. Rain, heavy, continuous, not freezing.



GRAND HARBOUR, MALTA



66. Freezing rain, light.



67. Freezing rain, moderate or heavy.





68. Rain and snow mixed, light.



69. Rain and snow mixed, moderate or heavy.



70. Snow, light, intermittent.



71. Snow, light, continuous





72. Snow, moderate, intermittent.

73. Snow, moderate, continuous.



74. Snow, heavy, intermittent.

75. Snow, heavy, continuous.





76. Ice needles, with or without fog. 78. Snow crystals, with or without fog.



<del>-</del>



77. Snow grains, with or without fog.

79. Ice pellets (sleet).





80. Rain showers, light.

81. Rain showers, moderate or heavy.





82. Rain showers, torrential.



83. Rain/snow showers mixed, light.



84. Rain/snow showers mixed, moderate or heavy.





85. Snow showers, light.



86. Snow showers, moderate or heavy.



87. Rain/snow showers mixed, light.



88. Ice pellets showers, moderate or heavy.



89. Hail, light, not associated with thunder.



90. Hail, moderate or heavy, not associated with thunder.



91. Rain, light.
Thunder
heard during
past hour but
not now.





92. Rain, moderate or heavy. Thunder heard