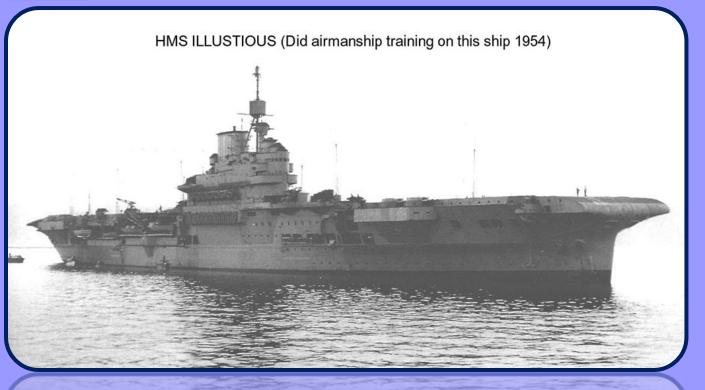

ound at station.



15.
Precipitation reaching the ground not at or near the station but at a distance.





16. Precipitation reaching the ground but not at the station but nearby.



17. Thunder heard but no precipitation at the station.



18. Wind squall now or during past hour.





19.
Tornado
waterspout or
funnel cloud
observed now
or during past
hour.





20. Recent drizzle (not freezing, not showers) during past hour.



21. Recent rain (not freezing, not showers) during past hour.



22. Recent snow (not showers) during past hour.



23. Recent rain and snow (not showers) during past hour.



24. Freezing drizzle or rain (not showers), not now but during the past hour.



25. Rain showers, not now but during the past hour.



26. Snow showers, not now but during the past hour.





27.

Hail or hail and rain, not now but during the past hour.



28. Fog, not now but during the past hour.



29. Thunderstorms, with or without precipitation, not now but during the past hour.



30. Slight/moderate duststorm or sandstorm, decreased during the hour.



31.
Slight/moderate
duststorm or
sandstorm,
no change during
the hour.





32. Slight/moderate duststorm or sandstorm, increased during the hour.

33. Severe duststorm or sandstorm, which has decreased during the hour.

34. Severe duststorm or sandstorm, no change during past hour.

35. Duststorm or sandstorm, severe, has increased during past hour.







36. Drifting snow, slight or moderate.





38. Blowing snow, light or moderate.



37. Drifting snow, heavy.

39. Blowing snow, heavy.



40. Fog at a distance but