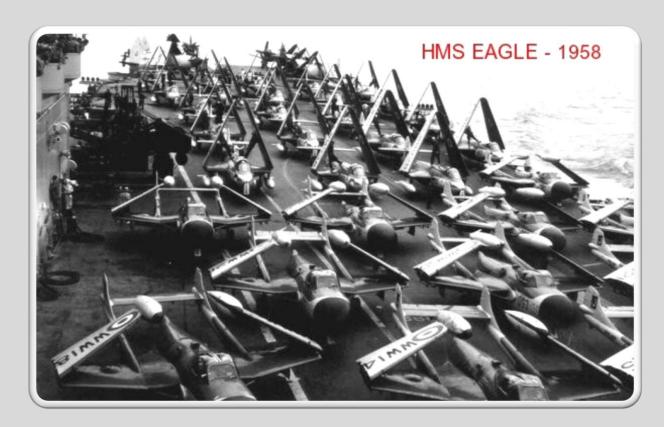

torm,
no change during
the hour.





32. Slight/moderate duststorm or sandstorm, increased during the hour.

33. Severe duststorm or sandstorm, which has decreased during the hour.

34. Severe duststorm or sandstorm, no change during past hour.

35. Duststorm or sandstorm, severe, has increased during past hour.







36. Drifting snow, slight or moderate.





38. Blowing snow, light or moderate.



37. Drifting snow, heavy.

39. Blowing snow, heavy.



40. Fog at a distance but not at station during past hour.



41. Patchy fog.





42. Fog, sky discernible, and has become thinner during past hour.



43. Fog, sky not discernible, and has become thinner during past hour.



44. Fog, sky discernible, no change during past hour.



45. Fog, sky not visible, no change during past hour.





46. Fog, sky visible, has begun or become thicker during past hour.



47. Fog, sky not visible, has begun or becoming thicker during past hour.





48. Freezing fog, sky visible.





50. Drizzle, light, intermittent, not freezing.





51. Drizzle, light, continuous, not freezing.





52. Drizzle, moderate, intermittent, not freezing.



53. Drizzle, moderate, continuous, not freezing.



54. Drizzle, heavy, intermittent, not freezing.



55. Drizzle, heavy, continuous, not freezing.



56. Freezing drizzle, light.



57. Freezing drizzle, moderate or heavy.



58. Drizzle and rain mixed, light.



59. Drizzle and rain mixed, moderate or heavy.





60. Rain, light, intermittent, not freezing.



61. Rain, light continuous, not freezing.



62. Rain, moderate, intermittent, not fre