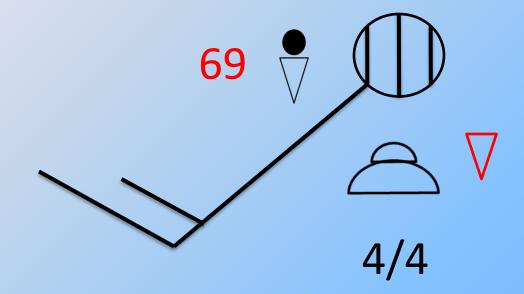

## SYNOP PLOTTING

CIRCA 1970

03026 62415 69808 05913 42431 11815

Iliii

62415

Nddff

Cloud Cover, Wind Direction and Speed:

6 = 6/8ths Cloud,

24 = Wind direction  $240^{\circ}$ , 15 = Wind speed 15 knots

69808

**VV**ww**W** 

Visibility, present and past weather: 69 = Visibility 19k, 80 = Present weather slight shower, 8 = Past weather showers.

03026

62415

69808

059 = MSL Pressure 1005.9mb, 13 = Temperature 13° Celsius.

03026 62415 69808 05913

Low Cloud amount, type and base, Medium and High Cloud:

4 = 4/8ths low cloud, 2 = Towering Cumulus, 4 = base 2000 feet,

3 = Altocumulus, 1 = Cirrus.

11815 Dew Poi

Dew Point and Pressure tendency.

11 = Dew Point 11° Celsius, 8 = Pressure rising then falling, lower than previously,

15 = Falling by 1.5mb.

| Hiii      | 03026 | Observing Station 03 = UK, 026 = Stornoway                                                                                                           |
|-----------|-------|------------------------------------------------------------------------------------------------------------------------------------------------------|
| Nddff     | 62415 | Cloud Cover, Wind Direction and Speed: 6 = 6/8ths Cloud, 24 = Wind direction 240°, 15 = Wind speed 15 knots                                          |
| VVwwW     | 69808 | Visibility, present and past weather: 69 = Visibility 19k, 80 = Present weather slight shower, 8 = Past weather showers.                             |
| PPPTT     | 05913 | Pressure and Temperature:<br>059 = MSL Pressure 1005.9mb, 13 = Temperature 13° Celsius.                                                              |
| NhCLhCMCH | 42431 | Low Cloud amount, type and base, Medium and High Cloud: 4 = 4/8ths low cloud, 2 = Towering Cumulus, 4 = base 2000 feet, 3 = Altocumulus, 1 = Cirrus. |
| TdTdapp   | 11815 | Dew Point and Pressure tendency.  11 = Dew Point 11° Celsius, 8 = Pressure rising then falling, lower than previously, 15 = Falling by 1.5mb.        |
| 03026     | 62415 | 69808 05913 42431 11815                                                                                                                              |
|           |       |                                                                                                                                                      |