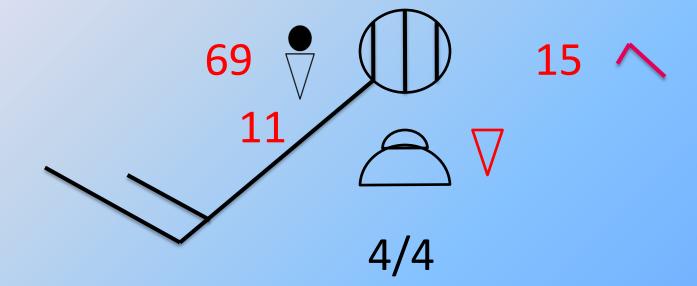

## SYNOP PLOTTING

CIRCA 1970

03026 62415 69808 05913 42431 11815

Iliii

62415

Nddff

Cloud Cover, Wind Direction and Speed:

6 = 6/8ths Cloud,

24 = Wind direction  $240^{\circ}$ , 15 = Wind speed 15 knots

69808

**VV**ww**W** 

Visibility, present and past weather: 69 = Visibility 19k, 80 = Present weather slight shower, 8 = Past weather showers.

03026

62415

69808

059 = MSL Pressure 1005.9mb, 13 = Temperature 13° Celsius.

03026 62415 69808 05913

Low Cloud amount, type and base, Medium and High Cloud:

4 = 4/8ths low cloud, 2 = Towering Cumulus, 4 = base 2000 feet,

3 = Altocumulus, 1 = Cirrus.

11815 Dew Poi

Dew Point and Pressure tendency.

11 = Dew Point 11° Celsius, 8 = Pressure rising then falling, lower than previously,

15 = Falling by 1.5mb.

| Hiii      | 03026 | Observing Station 03 = UK, 026 = Stornoway                                                                                                           |
|-----------|-------|------------------------------------------------------------------------------------------------------------------------------------------------------|
| Nddff     | 62415 | Cloud Cover, Wind Direction and Speed: 6 = 6/8ths Cloud, 24 = Wind direction 240°, 15 = Wind speed 15 knots                                          |
| VVwwW     | 69808 | Visibility, present and past weather: 69 = Visibility 19k, 80 = Present weather slight shower, 8 = Past weather showers.                             |
| PPPTT     | 05913 | Pressure and Temperature:<br>059 = MSL Pressure 1005.9mb, 13 = Temperature 13° Celsius.                                                              |
| NhCLhCMCH | 42431 | Low Cloud amount, type and base, Medium and High Cloud: 4 = 4/8ths low cloud, 2 = Towering Cumulus, 4 = base 2000 feet, 3 = Altocumulus, 1 = Cirrus. |
| TdTdapp   | 11815 | Dew Point and Pressure tendency.  11 = Dew Point 11° Celsius, 8 = Pressure rising then falling, lower than previously, 15 = Falling by 1.5mb.        |
| 03026     | 62415 | 69808 05913 42431 11815                                                                                                                              |
|           |       |                                                                                                                                                      |