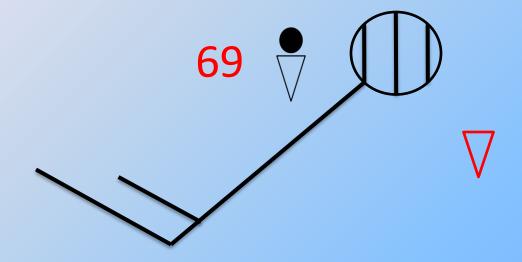

24 = Wind direction  $240^{\circ}$ , 15 = Wind speed 15 knots

69808

**VV**ww**W** 

Visibility, present and past weather: 69 = Visibility 19k, 80 = Present weather slight shower, 8 = Past weather showers.