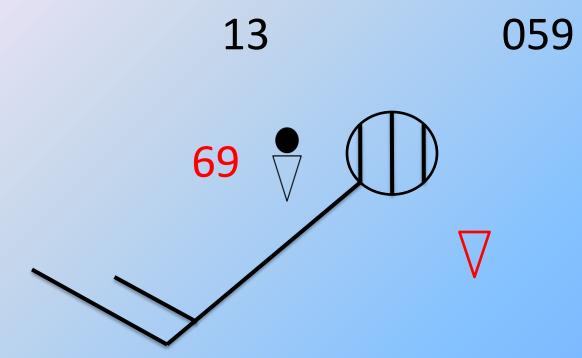

24 = Wind direction  $240^{\circ}$ , 15 = Wind speed 15 knots

69808

**VV**ww**W** 

Visibility, present and past weather: 69 = Visibility 19k, 80 = Present weather slight shower, 8 = Past weather showers.

03026

62415

69808

059 = MSL Pressure 1005.9mb, 13 = Temperature 13° Celsius.

03026 62415 69808 05913

Low Cloud amount, type and base, Medium and High Cloud:

4 = 4/8ths low cloud, 2 = Towering Cumulus, 4 = base 2000 feet,