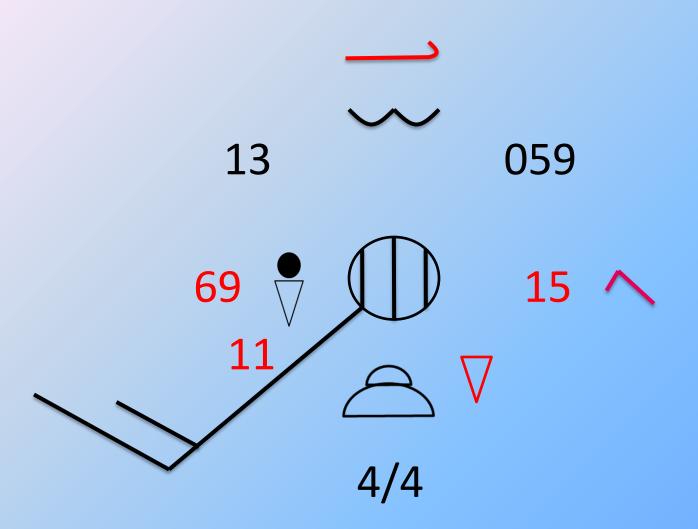

## SYNOP PLOTTING

CIRCA 1970

03026 62415 69808 05913 42431 11815

Iliii

62415

Nddff

Cloud Cover, Wind Direction and Speed:

6 = 6/8ths Cloud,

24 = Wind direction  $240^{\circ}$ , 15 = Wind speed 15 knots

69808

**VV**ww**W** 

Visibility, present and past weather: 69 = Visibility 19k, 80 = Present weather slight shower, 8 = Past weather showers.

03026

62415

69808

059 = MSL Pressure 1005.9mb, 13 = Temperature 13° Celsius.

03026 62415 69808 05913

Low Cloud amount, type and base, Medium and High Cloud:

4 = 4/8ths low cloud, 2 = Towering Cumulus, 4 = base 2000 feet,

3 = Altocumulus, 1 = Cirrus.

11815 Dew Poi

Dew Point and Pressure tendency.

11 = Dew Point 11° Celsius, 8 = Pressure rising then falling, lower than previously,

15 = Falling by 1.5mb.

| Hiii      | 03026 | Observing Station 03 = UK, 026 = Stornoway                                                                                                           |
|-----------|-------|------------------------------------------------------------------------------------------------------------------------------------------------------|
| Nddff     | 62415 | Cloud Cover, Wind Direction and Speed: 6 = 6/8ths Cloud, 24 = Wind direction 240°, 15 = Wind speed 15 knots                                          |
| VVwwW     | 69808 | Visibility, present and past weather: 69 = Visibility 19k, 80 = Present weather slight shower, 8 = Past weather showers.                             |
| PPPTT     | 05913 | Pressure and Temperature:<br>059 = MSL Pressure 1005.9mb, 13 = Temperature 13° Celsius.                                                              |
| NhCLhCMCH | 42431 | Low Cloud amount, type and base, Medium and High Cloud: 4 = 4/8ths low cloud, 2 = Towering Cumulus, 4 = base 2000 feet, 3 = Altocumulus, 1 = Cirrus. |
| TdTdapp   | 11815 | Dew Point and Pressure tendency.  11 = Dew Point 11° Celsius, 8 = Pressure rising then falling, lower than previously, 15 = Falling by 1.5mb.        |
| 03026     | 62415 | 69808 05913 42431 11815                                                                                                                              |
|           |       |                                                                                                                                                      |