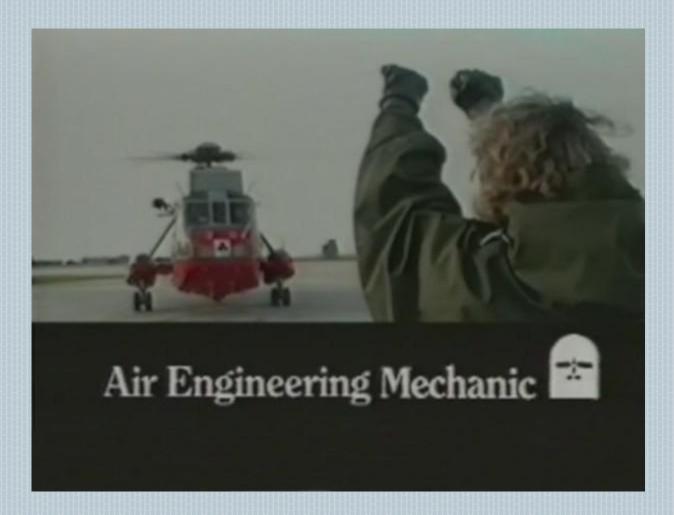

## AEM (Mechanical)

#### AEM [MECHANICAL]

#### Sixteen weeks specialist training!

Twenty two weeks specialist training!