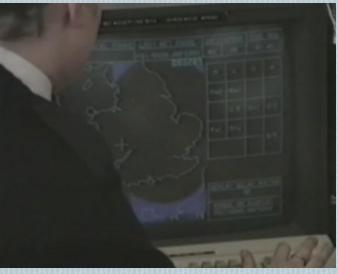

## Radio Operator

#### RADIO OPERATOR

Eleven weeks specialist training!

Four weeks specialist training!