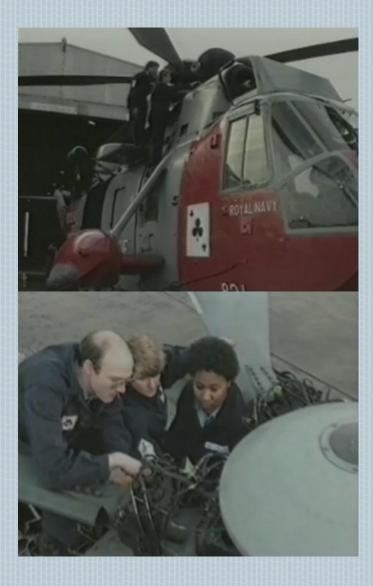

## AEM (Mechanical)

#### AEM [MECHANICAL]

#### Sixteen weeks specialist training!

Twenty two weeks specialist training!